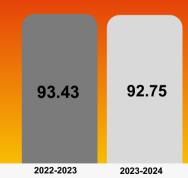

#### ATTENDANCE PERCENTAGE

#### **ELEMENTARY**

- 85% or less
- 2 86-89%
- **90-92%**
- **93-94%**
- **\$ 95%** or greater