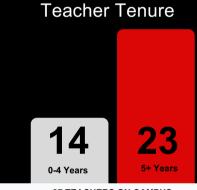

## TEACHER Information

Teacher-to-Student Ratio *ጉጉ* የተለሰለ የተ *ጉ*ተተለተለተ

37 TEACHERS ON CAMPUS

#### **TEACHER INFORMATION**

Total # of 5 plus year teachers divided by the total # of teachers to get the percentage

- 10-19%
- **20-38%**
- 39-48%
- 49-59%
- 60% or greater