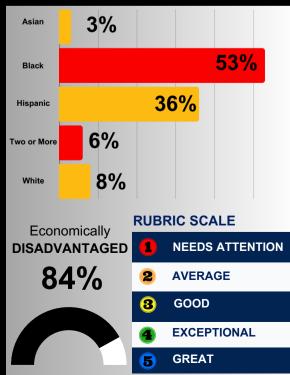

### **CAMPUS DEMOGRAPHICS**

## **RUBRIC SCALE NEEDS ATTENTION**

- **AVERAGE**
- GOOD
- **EXCEPTIONAL**
- **GREAT**